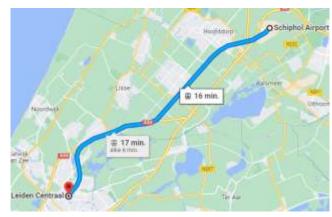

### From Amsterdam Schiphol Airport (AMS) to Leiden

#### By train

When you arrive at Schiphol Airport you can follow signs to the train platform (indicated by the logo of the Dutch Rail transport

service: Nou can buy a ticket (Schiphol-Leiden 6,5 €) at the yellow machines in the main hall of the airport, with which you can then check in at Schiphol and check out at Leiden Central Station. You can take a Sprinter or Intercity train that will take only 16 mins.

#### By taxi

Pick-up the taxi at the taxi stop in the doorstep. Get in a taxi at Schiphol's official taxi rank in front of Schiphol Plaza, for a quick and easy onward journey. Always follow the signs for taxis so you know you are getting into an approved taxi. The journey to Leiden will last approximately 25 mins and will cost around €58,00.