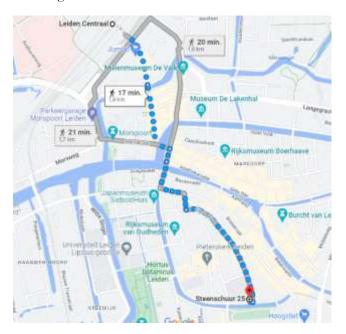

# **Conference Venue**

The conference will be held in the Leiden University, Faculty of Law, called the Kamerlingh Onnes Building, Steenschuur 25, 2311 ES, Leiden

How to get to the conference venue from the Leiden Central Station:

Leiden Centraal O

Eteiden, Leiden Centraal

Molenmuseum De Valk

Museum Volkenkunde

Museum De Lakenhal

Parkeergarage
Morspoort Leiden

Morspoort Leiden

Morspoort

Angegrac

Markenna

Markenna

Markenna

Museum De Lakenhal

Parkeergarage
Morspoort

Angegrac

By walking approximately 17 minutes

By public transport (buses 6/45/182/400) (8 min)

- -Take the bus at the stop: Leiden central
- -Leave the bus at the stop: Breestraat
- -Walk 4 mins to Kamerlingh Onnes Building.