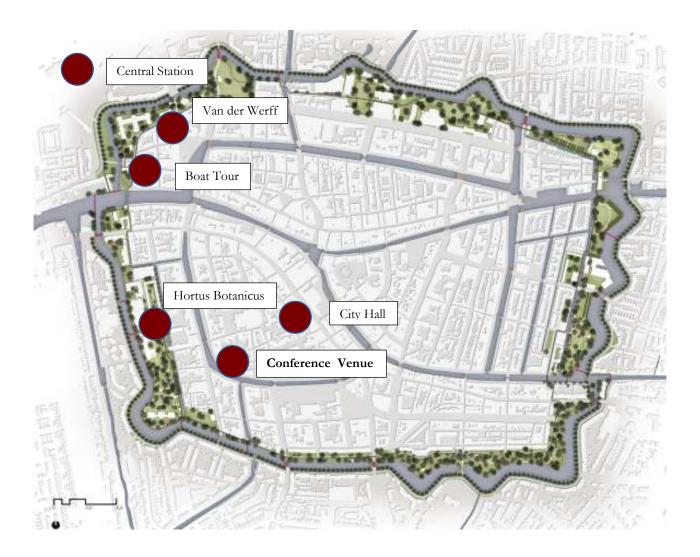

# Map with important locations

### Trattoria Italiana City hall

Dinner 22 June Stadhuisplein 3, 2311 EJ Leiden

When you are joining the dinner we can walk together as follows: at 18:15 from the Hortus Botanicus to the restaurant, or at 18:00 from the Fletcher Wellness-Hotel Leiden (outside) We will meet at the restaurant at 18:30.

## Stadscafé van der Werff

Dinner 23 June Steenstraat 2, 2312 BW Leiden

For the dinner at Stadscafé van der Werff we will meet outside in front of the Fletcher Wellness-Hotel Leiden at 17:45.

We will meet at the restaurant at 18:00.

#### Hortus Botanicus Leiden

Rapenburg 73, 2311 GJ Leiden

For those who would like to walk together to the Hortus Botanicus we will meet outside at the Fletcher Wellness-Hotel Leiden at: 15:00 for the tour 16:00 for the reception
We will meet in front of the Hortus Botanicus at: 15:30 for the tour 16:30 for the welcoming reception

#### **Boat Tour**

Blauwpoortsbrug 1, Leiden

If you registered for the boat tour on the 23<sup>rd</sup> of June, we will meet at the registration desk at 15:15 and walk together to the boat company.

We will meet at the boat company 'Bootjes en Broodjes' at 15:30.